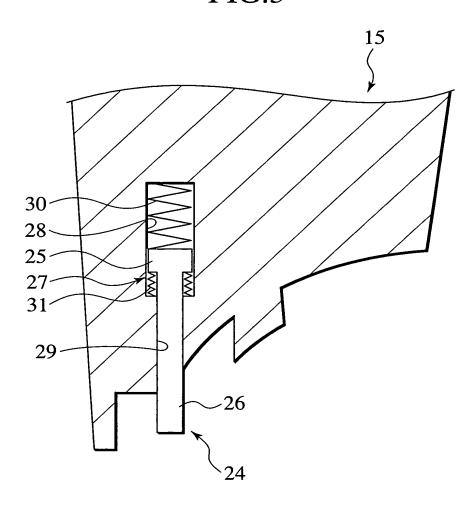

5/14

FIG.5

Inventor: Kazuhiro Saito
Serial No.
Filed: March 10, 2004
Title: Insert Molding Die and Method for Molding Hollow Components
Attomey Docket: 44471/298378
Attomey: Brenda 0. Holmes
Phone: 404.685.6799
Sheet 6 of 14